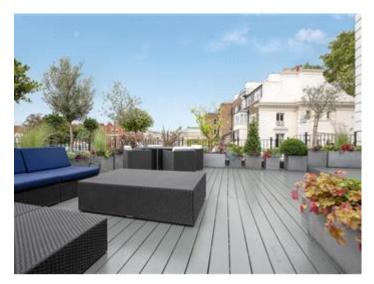

### Description

A stunning, newly refurbished first and second floor 3 double bedroom maisonette on the favoured North Terrace of this popular garden square facing South over communal gardens. The apartment is located on the West corner of Launceston Place and benefits from a triple aspect and an abundance of natural light, a 22 foot decked roof terrace, a South facing front balcony and access to communal gardens.