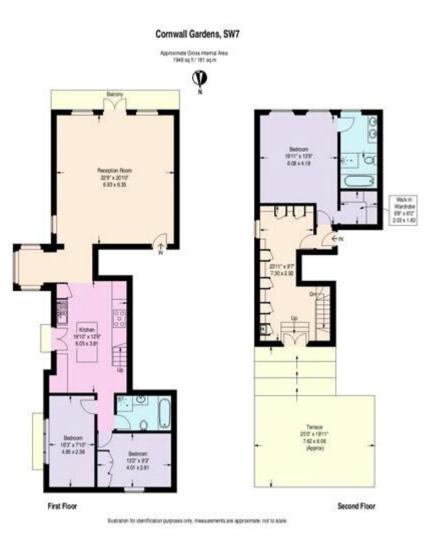

### Description

A stunning, newly refurbished first and second floor 3 double bedroom maisonette on the favoured North Terrace of this popular garden square facing South over communal gardens. The apartment is located on the West corner of Launceston Place and benefits from a triple aspect and an abundance of natural light, a 22 foot decked roof terrace, a South facing front balcony and access to communal gardens.