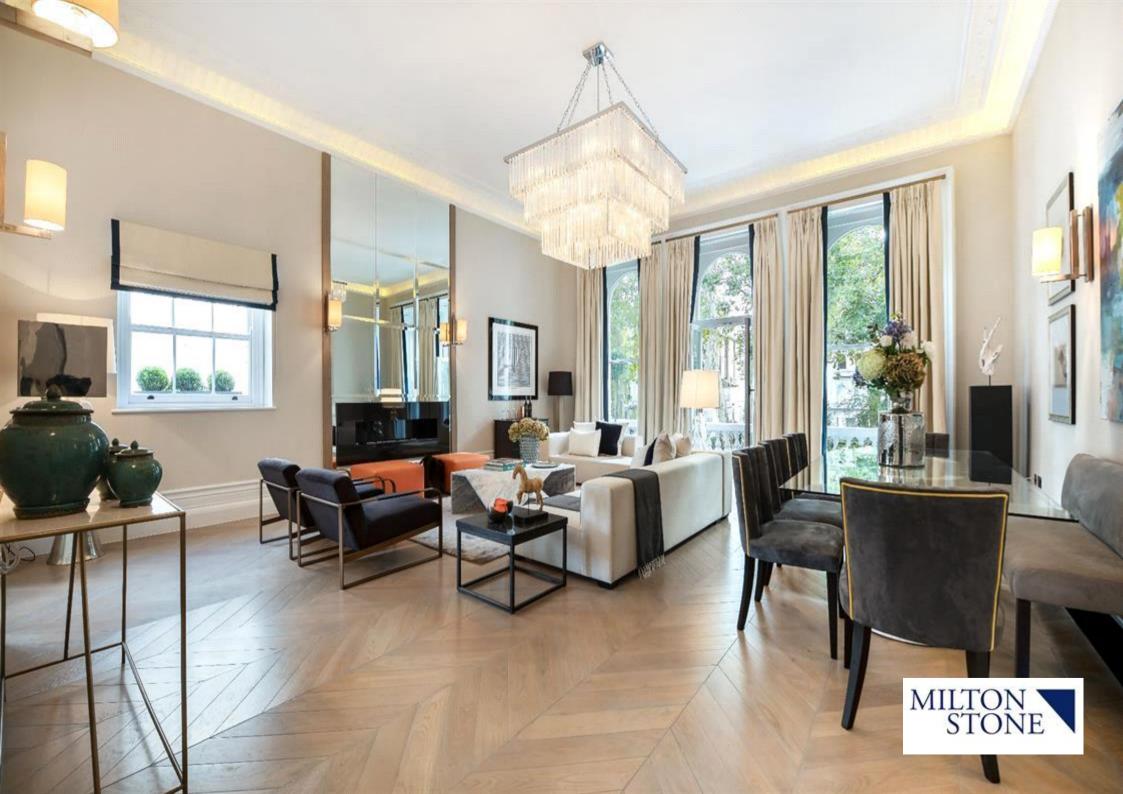

### Description

A stunning, newly refurbished first and second floor 3 double bedroom maisonette on the favoured North Terrace of this popular garden square facing South over communal gardens. The apartment is located on the West corner of Launceston Place and benefits from a triple aspect and an abundance of natural light, a 22 foot decked roof terrace, a South facing front balcony and access to communal gardens.