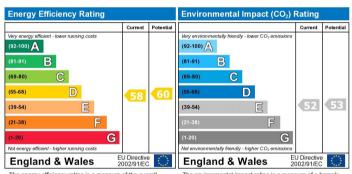

## £5,395,000

The energy efficiency rating is a measure of the overall efficiency of a home. The higher the rating the more energy efficient the home is and the lower the fuel bills will be. The environmental impact rating is a measure of a home's impact on the environment in terms of carbon dioxide (CO2)