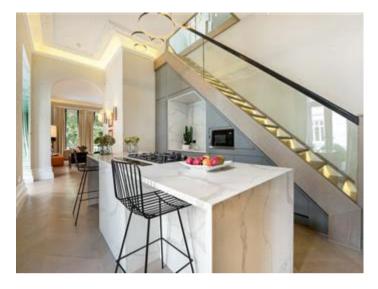

### Description

A stunning, newly refurbished first and second floor 3 double bedroom maisonette on the favoured North Terrace of this popular garden square facing South over communal gardens. The apartment is located on the West corner of Launceston Place and benefits from a triple aspect and an abundance of natural light, a 22 foot decked roof terrace, a South facing front balcony and access to communal gardens.