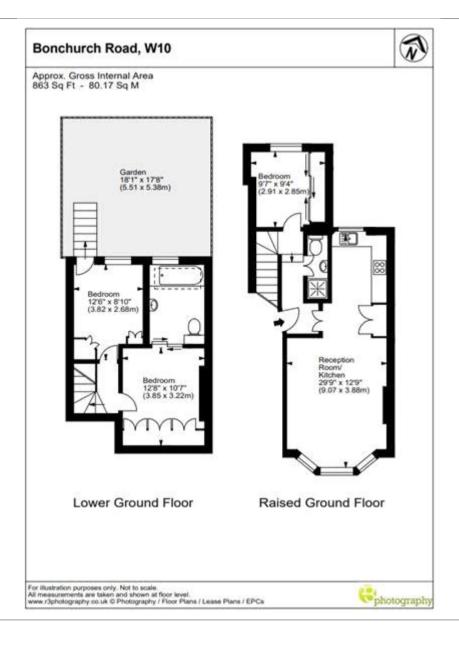

## **Description**

A fabulous 3-bedroom maisonette on the raised ground and lower ground floors of this converted period building.

This bright, spacious and well-presented apartment benefits from openplan living space with high ceilings, a private rear garden, ample storage and is ready for immediate occupation.