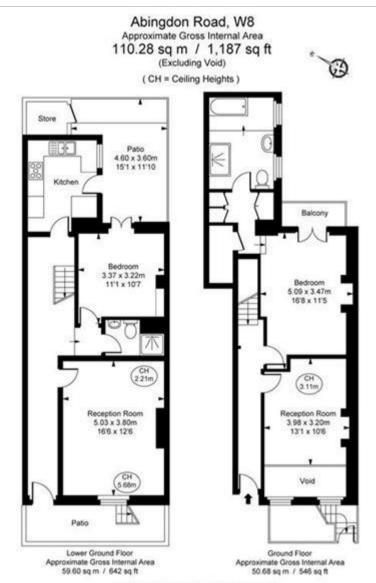

# Abingdon Road, W8 4.57 x 3.37 Third Floor 4.29 x 2.08 5.35 x 3.02 Теттасе 14"1" x 6"10" 177" x 9"11" 3.45 x 2.56 114"x85" Second Floor Dining Room 4.59 x 3.35 151° x 110° Reception 5.28 x 5.28 Ground Floor First Floor

### Approx Gross Internal Area 1309 Sq Ft - 121.65 Sq M

White early always has been made to ensure the accusing of the fixer plant obtained news, resolutioners of the doors, wholeses, some and any other forms are approximate and no exponentially is some that are every, remove, or no electroners. This gain is the discrete purposes only and decoded to each by any prospectine purchases. The services, systems and applications above two or to be the hand and only pulposes as it for exponently or efficiency and the gain.

ILLISTRATION FOR IDENTIFICATION PURPOSES ONLY
ALL MEASUREMENTS ARE MAXIMUM. AND INCLIDE VINDOV BAYS AND VARDEROBES WHERE APPLICABLE
THIS PLAN BUST NOT BE REPRODUCED BY ANY OTHER PERSON WITHOUT PERMISSION.