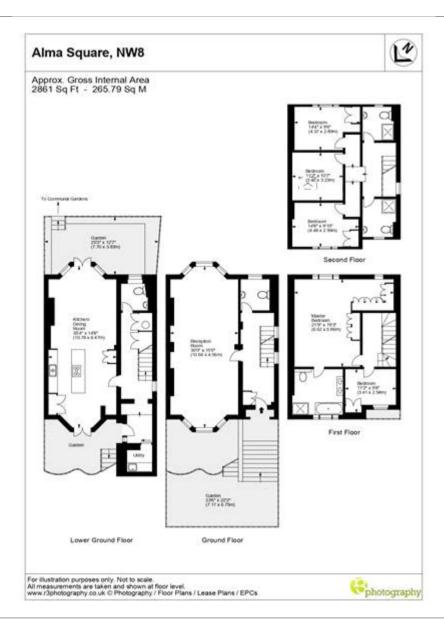

## **Description**

A stunning, newly refurbished five-bedroom family home with direct access to the only private communal gardens in St Johns Wood. This bright and spacious end-of-terrace house features a kitchen/dining/family room leading to a private patio garden, a 35 ft double reception room, 2 cloakrooms and two separate entrances. Alma Square is a short walk from St Johns Wood Underground Station (Jubilee Line) and the restaurants and boutique shops of St Johns Wood High Street.