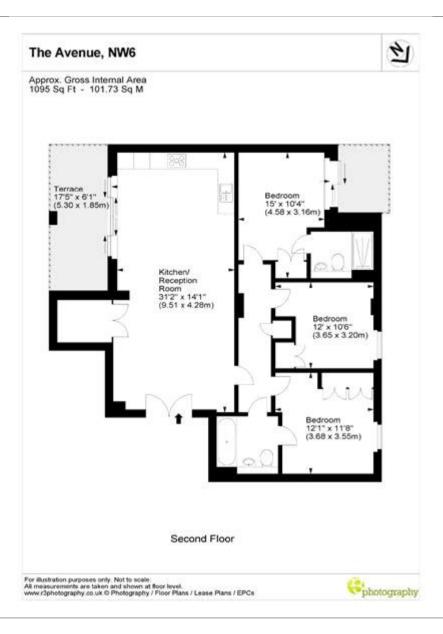

## **Description**

An exceptional second floor apartment in this highly sought-after modern development. The apartment features a 32 ft reception room with an open plan kitchen leading to a 17ft terrace, 3 double bedrooms and two en suite bathrooms. 5 The Avenue benfits from landscaped communal gardens, a gymnasium and concierge. The Avenue is one of the most desirable streets in Queens Park, a short walk from the extensive amenities of Salusbury Road.