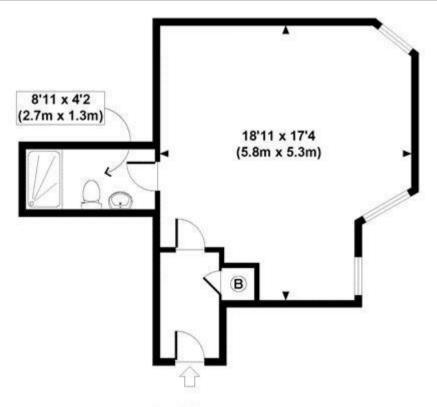

## **Material Information**

Tenure: Leasehold (999 years) Service Charge: £1,300 per year

GROSS INTERNAL FLOOR AREA 354 SQ FT

APPROX. GROSS INTERNAL FLOOR AREA 354 SQ FT / 33 SQ M

| Energy Efficiency Rating |                                                                                                               |         |           |
|--------------------------|---------------------------------------------------------------------------------------------------------------|---------|-----------|
|                          |                                                                                                               | Current | Potential |
| Very energy efficie      | nt - lower running costs                                                                                      |         |           |
| (92-100) <b>A</b>        |                                                                                                               |         |           |
| (81-91)                  | 3                                                                                                             |         | 60        |
| (69-80)                  | C                                                                                                             | 69      | 80        |
| (55-68)                  | D                                                                                                             | US      |           |
| (39-54)                  | 国                                                                                                             |         |           |
| (21-38)                  | F                                                                                                             |         |           |
| (4.20)                   | i de la companya de |         |           |