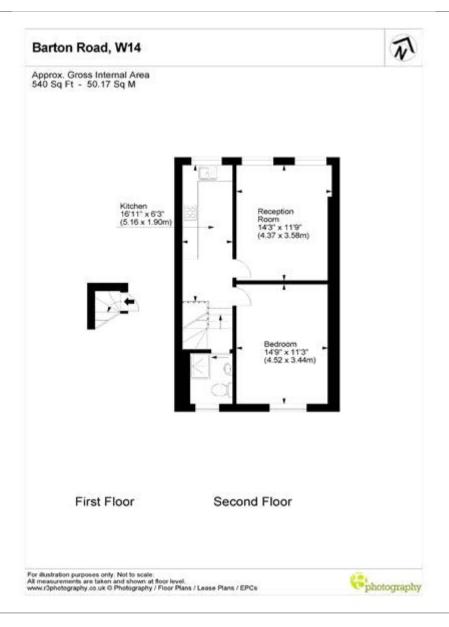

## **Description**

This well presented, bright and generously laid out one bedroom split level apartment is set within a period Victorian conversion within a few minutes walk of Baron's Court Underground Station.